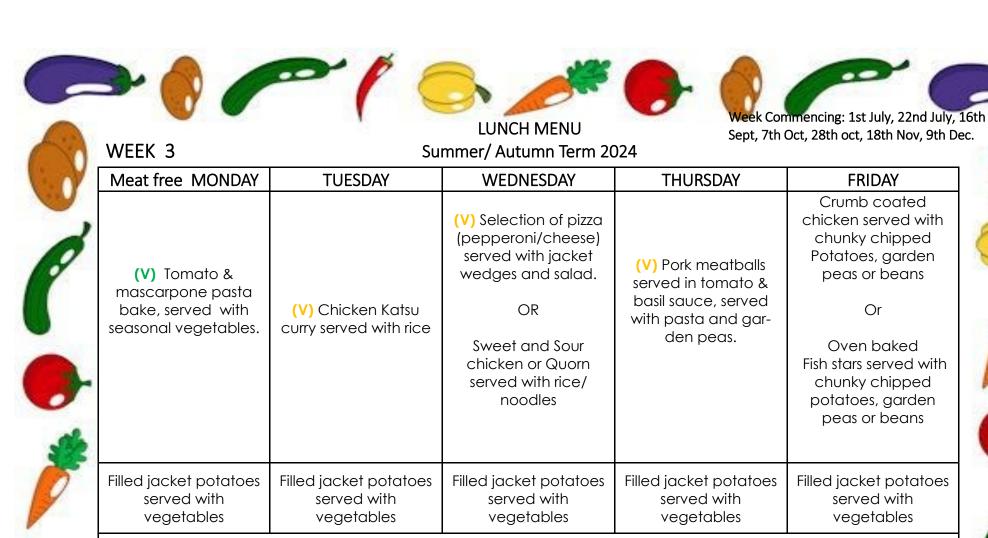

Available daily:- fresh salad and wholemeal bread

## **DESSERTS**

| Strawberry ice<br>Cream | Yogurt or fresh fruit segments | (V) Jelly & fruit | Vanilla & chocolate<br>marble cake | Homemade<br>Cooks choice biscuit |
|-------------------------|--------------------------------|-------------------|------------------------------------|----------------------------------|
|-------------------------|--------------------------------|-------------------|------------------------------------|----------------------------------|

## Available daily as an alternate dessert:-

A selection of seasonal fresh fruit, fruit yoghurt, soreen and cheese & biscuits.

LUNCH WILL BE SERVED WITH FRESH MILK OR DRINKING WATER (V) = Vegetarian substitute available